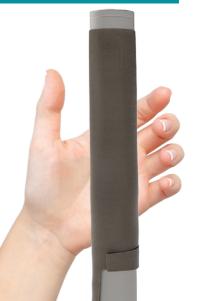

## manugraphy<sup>®</sup> key features:

- collect pressure and force data during static & dynamic grasping and holding
- work with reliable, individually calibrated, capacitive sensors to evaluate anatomical segments of the hand individually
- follow pre-defined protocols and create a report within seconds, automatically
- quickly integrate the sensor in your lab or medical environment and sync with other systems