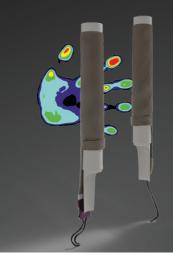

**manugraphy**<sup>®</sup> enables the analysis of the hand function at highest quality level.

Scan the **pressure distribution** to get a reliable and accurate **analysis of the hand.** 

novel GmbH (Global, GER) Ismaninger Str. 51, 81675 Munich tel: +49 (89) 417767-0 e-mail: sales@novel.de web: www.novel.de