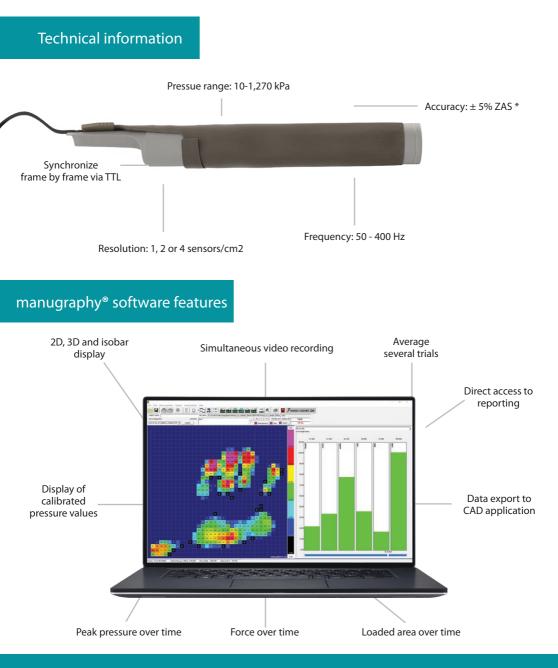

## manugraphy<sup>®</sup> key features:

- collect pressure and force data during static & dynamic grasping and holding
- work with reliable, individually calibrated, capacitive sensors to evaluate anatomical segments of the hand individually
- follow pre-defined protocols and create a report within seconds, automatically
- quickly integrate the sensor in your lab or medical environment and sync with other systems