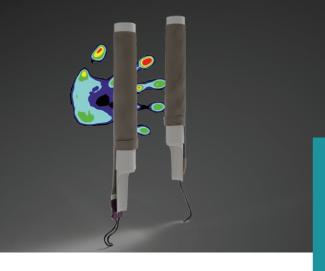

# Hand pressure platform

manugraphy® enables the analysis of the hand function at highest quality level.

Scan the **pressure distribution** to get a reliable and accurate **analysis of the hand.** 

#### manugraphy® key features:

- collect pressure and force data during static& dynamic grasping and holding
- work with reliable, individually calibrated, capacitive sensors to evaluate anatomical segments of the hand individually
- follow pre-defined protocols and create a report within seconds, automatically
- quickly integrate the sensor in your lab or medical environment and sync with other systems