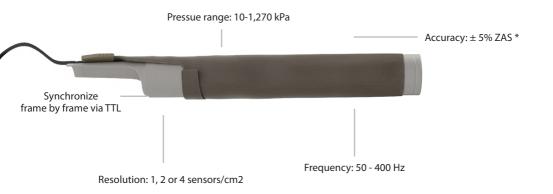

## manugraphy®

Accurate & reliable hand analysis

# Hand pressure platform

manugraphy® enables the analysis of the hand function at highest quality level.

Scan the **pressure distribution** to get a reliable and accurate **analysis of the hand.** 

#### manugraphy® key features:

- collect pressure and force data during static& dynamic grasping and holding
- work with reliable, individually calibrated, capacitive sensors to evaluate anatomical segments of the hand individually
- follow pre-defined protocols and create a report within seconds, automatically
- quickly integrate the sensor in your lab or medical environment and sync with other systems



#### Technical information



### manugraphy® software features



novel GmbH (Global, GER) Ismaninger Str. 51, 81675 Munich tel: +49 (89) 417767-0 e-mail: sales@novel.de web: www.novel.de

copyright © novel GmbH - August 2022

novel electronics inc. (North America) 964 Grand Avenue St. Paul, MN 55105 tel: +1 (651) 221-0505 e-mail: novelinc@novelusa.com web: www.novelusa.com